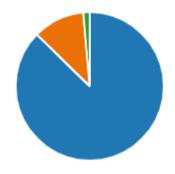

4. From the time you realised you needed to use this service, was the time you waited...

| Shorter than expected | 32 |
|-----------------------|----|
| About right           | 37 |
| A bit too long        | 1  |
| Much too long         | 1  |