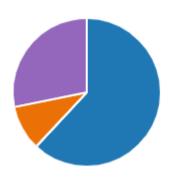

8. Were things explained to you in a way that you could understand?

9. Were you involved as much as you wanted to be in decisions about your care?

| • | Always    | 59 |
|---|-----------|----|
| • | Usually   | 11 |
|   | Sometimes | 1  |
| • | Never     | 0  |
|   |           |    |