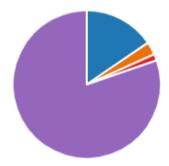

### 13. What is your age?

| <b>0</b> - 15 years  | 0  |
|----------------------|----|
| 16 - 24 years        | 0  |
| 25 - 34 years        | 4  |
| <b>35</b> - 44 years | 3  |
| 45 - 54 years        | 10 |
| <b>55</b> - 64 years | 15 |
| 65 - 74 years        | 20 |
| 75+ years            | 17 |
| I prefer not to say  | 2  |