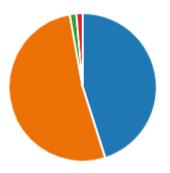

Experience - St Davids Surgery

71 01:47 Active
Responses Average time to complete Status

1. How recent was the experience you are thinking of?

In the last 6 months 58

Between 6 months and 1 year a... 1

Between 1 and 2 years ago 7

More than 2 years old 5



### 2. Did you feel that you were listened to?





### 3. Were you able to speak in Welsh to staff if you needed to?

| • | Always         | 11 |
|---|----------------|----|
| • | Usually        | 2  |
| • | Sometimes      | 0  |
| • | Never          | 1  |
|   | Not applicable | 57 |



4. From the time you realised you needed to use this service, was the time you waited...

| Shorter than expected | 32 |
|-----------------------|----|
| About right           | 37 |
| A bit too long        | 1  |
| Much too long         | 1  |



5. Did you feel well cared for?

|   | Always         | 65 |
|---|----------------|----|
|   | Usually        | 6  |
| • | Sometimes      | 0  |
|   | Never          | 0  |
|   | Not applicable | 0  |



6. If you asked for assistance, did you get it when you needed it?





7. Did you feel you understood what was happening in your care?

| A          | lways    | 55 |
|------------|----------|----|
| <b>0</b> U | sually   | 16 |
| S          | ometimes | 0  |
| N          | lever    | 0  |



8. Were things explained to you in a way that you could understand?





9. Were you involved as much as you wanted to be in decisions about your care?

| • | Always    | 59 |
|---|-----------|----|
| • | Usually   | 11 |
|   | Sometimes | 1  |
| • | Never     | 0  |
|   |           |    |



10. U