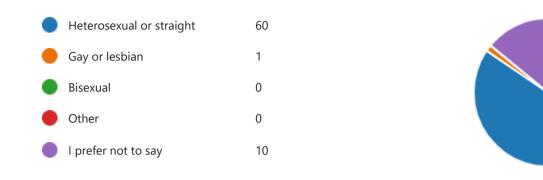

#### 17. Which of the following options best describes how you think of yourself?