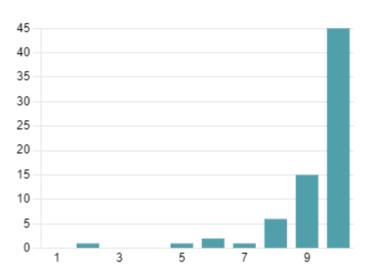

### 13. What is your age?

| <b>0</b> - 15 years  | 0  |
|----------------------|----|
| 16 - 24 years        | 0  |
| 25 - 34 years        | 4  |
| <b>35</b> - 44 years | 3  |
| 45 - 54 years        | 10 |
| <b>55</b> - 64 years | 15 |
| 65 - 74 years        | 20 |
| 75+ years            | 17 |
| I prefer not to say  | 2  |