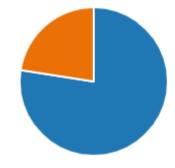

### 3. Were you able to speak in Welsh to staff if you needed to?

| • | Always         | 11 |
|---|----------------|----|
| • | Usually        | 2  |
| • | Sometimes      | 0  |
| • | Never          | 1  |
|   | Not applicable | 57 |