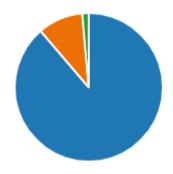

7. Did you feel you understood what was happening in your care?

| A          | lways    | 55 |
|------------|----------|----|
| <b>0</b> U | sually   | 16 |
| S          | ometimes | 0  |
| N          | lever    | 0  |