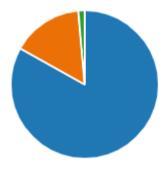

8. Were things explained to you in a way that you could understand?

9. Were you involved as much as you wanted to be in decisions about your care?

| • | Always    | 59 |
|---|-----------|----|
| • | Usually   | 11 |
|   | Sometimes | 1  |
| • | Never     | 0  |
|   |           |    |