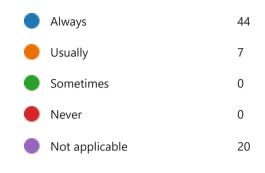

### 3. Were you able to speak in Welsh to staff if you needed to?

| • | Always         | 11 |
|---|----------------|----|
| • | Usually        | 2  |
| • | Sometimes      | 0  |
| • | Never          | 1  |
|   | Not applicable | 57 |