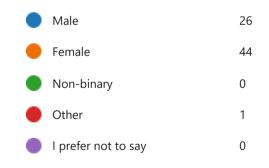

Responses

"N/A"

"No"

"Just continue as you are now "

4 respondents (6%) answered surgery for this question.

specialists in the hospital Not in the surgery long-winded initial tests doctors at the surgery

tests/xrays GP Surgery

Davids Surgery **tests** 

surgery

hospital fertility referral appointment in advance

data system hospital consultant **NHS** systems **PSA** test

years answerphone message

**Information on results** 

### 13. What is your age?

| <b>0</b> - 15 years  | 0  |
|----------------------|----|
| 16 - 24 years        | 0  |
| 25 - 34 years        | 4  |
| <b>35</b> - 44 years | 3  |
| 45 - 54 years        | 10 |
| <b>55</b> - 64 years | 15 |
| 65 - 74 years        | 20 |
| 75+ years            | 17 |
| I prefer not to say  | 2  |



## 14. What is your gender?





#### 15. At birth, you were described as:





16. Are your day-to-day activities limited because of a health problem or disability which has lasted, or is expected to last, at least 12 months?





#### 17. Which of the following options best describes how you think of yourself?



#### 18. What is your religion? (Please choose ONE option that best describes your religion)



19. What is your ethnic group? (Please choose ONE option that best describes your ethnic group or background)

| Welsh                            | 29 |
|----------------------------------|----|
| English                          | 24 |
| Scottish                         | 1  |
| British                          | 13 |
| Irish                            | 0  |
| Northern Irish                   | 0  |
| Gypsy or