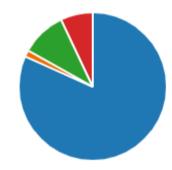

### 3. Were you able to speak in Welsh to staff if you needed to?

| • | Always         | 11 |
|---|----------------|----|
| • | Usually        | 2  |
| • | Sometimes      | 0  |
| • | Never          | 1  |
|   | Not applicable | 57 |