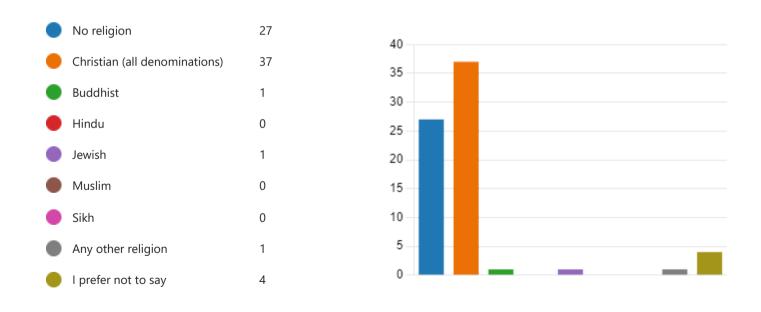

#### 18. What is your religion? (Please choose ONE option that best describes your religion)

19. What is your ethnic group? (Please choose ONE option that best describes your ethnic group or background)