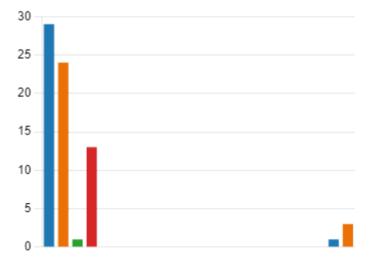

| Welsh                            | 29 |
|----------------------------------|----|
| English                          | 24 |
| Scottish                         | 1  |
| British                          | 13 |
| Irish                            | 0  |
| Northern Irish                   | 0  |
| Gypsy or Irish Traveller         | 0  |
| White and Black Caribbean        | 0  |
| White and Black African          | 0  |
| White and Asian                  | 0  |
| Any other mixed/ multiple ethni  | 0  |
| Indian                           | 0  |
| Pakistani                        | 0  |
| Bangladeshi                      | 0  |
| Chinese                          | 0  |
| Any other Asian background       | 0  |
| Black African                    | 0  |
| Black Caribbean                  | 0  |
| Any other Black/ African/ Caribb | 0  |
| Arab                             | 0  |