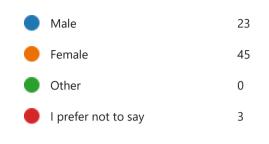

are now "

4 respondents (6%) answered surgery for this question.

specialists in the hospital Not in the surgery long-winded initial tests doctors at the surgery

tests/xrays GP Surgery

Davids Surgery **tests** 

surgery

hospital fertility referral appointment in advance

data system hospital consultant **NHS** systems **PSA** test

years answerphone message

**Information on results** 

### 13. What is your age?

| <b>0</b> - 15 years  | 0  |
|----------------------|----|
| 16 - 24 years        | 0  |
| 25 - 34 years        | 4  |
| <b>35</b> - 44 years | 3  |
| 45 - 54 years        | 10 |
| <b>55</b> - 64 years | 15 |
| 65 - 74 years        | 20 |
| 75+ years            | 17 |
| I prefer not to say  | 2  |



## 14. What is your gender?





#### 15. At birth, you were described as:





16. Are your day-to-day activities limited because of a health problem or disability which has lasted, or is expected to last, at least 12 months?





#### 17. Which of the following options best describes how you think of yourself?



#### 18. What is your religion? (Please choose ONE option that best describes your religion)



19. What is your ethnic group? (Please choose ONE option that best describes your ethnic group or background)

| Welsh                            | 29 |
|----------------------------------|----|
| English                          | 24 |
| Scottish                         | 1  |
| British                          | 13 |
| Irish                            | 0  |
| Northern Irish                   | 0  |
| Gypsy or Irish Traveller         | 0  |
| White and Blac