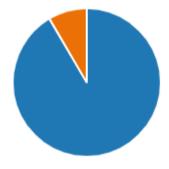

7. Did you feel you understood what was happening in your care?

| A          | lways    | 55 |
|------------|----------|----|
| <b>0</b> U | sually   | 16 |
| S          | ometimes | 0  |
| N          | lever    | 0  |