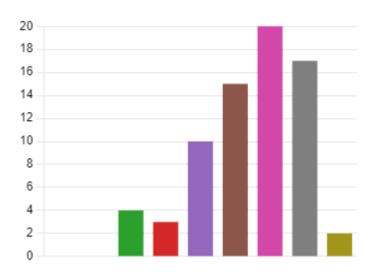

| Welsh                            | 29 |
|----------------------------------|----|
| English                          | 24 |
| Scottish                         | 1  |
| British                          | 13 |
| Irish                            | 0  |
| Northern Irish                   | 0  |
| Gypsy or Irish Traveller         | 0  |
| White and Black Caribbean        | 0  |
| White and Black African          | 0  |
| White and Asian                  | 0  |
| Any other mixed/ multiple ethni  | 0  |
| Indian                           | 0  |
| Pakistani                        | 0  |
| Bangladeshi                      | 0  |
| Chinese                          | 0  |
| Any other Asian background       | 0  |
| Black African                    | 0  |
| Black Caribbean                  | 0  |
| Any other Black/ African/ Caribb | 0  |
| Arab                             | 0  |